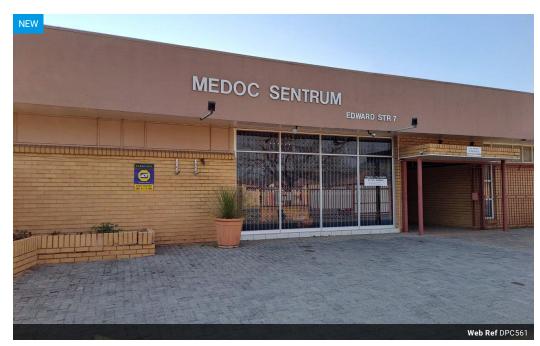

## Modern Office To Let in Neat Medical Complex

The rental package encompasses a partially furnished unit that faces the front, with an estimated area of 50 square meters. It includes parking for staff, along with extra parking spaces for guests. The premises feature a spacious reception area, a kitchenette, and an office equipped with a basin. Additionally, there is a storeroom that can also serve as a secondary office, as well as a restroom. The unit is secured with trellis doors and a sliding door entrance, ensuring safety and accessibility.