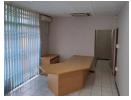

## Modern Office To Let in Neat Medical Complex

The rental package encompasses a partially furnished unit that faces the front, with an estimated area of 50 square meters. It includes parking for staff, along with extra parking spaces for guests. The premises feature a spacious reception area, a kitchenette, and an office equipped with a basin. Additionally, there is a storeroom that can also serve as a secondary office, as well as a restroom. The unit is secured with trellis doors and a sliding door entrance, ensuring safety and accessibility.