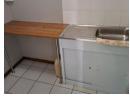

## Modern Office To Let in Neat Medical Complex

The rental package encompasses a partially furnished unit that faces the front, with an estimated area of 50 square meters. It includes parking for staff, along with extra parking spaces for guests. The premises feature a spacious reception area, a kitchenette, and an office equipped with a basin. Additionally, there is a storeroom that can also serve as a secondary office, as well as a restroom. The unit is secured with trellis doors and a sliding door entrance, ensuring safety and accessibility.