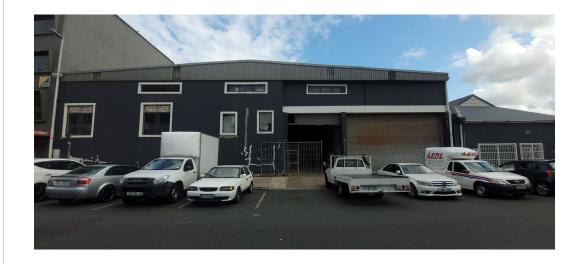

## Prime industrial property for sale in South Beach, Durban

Dormehl Phalane Musgrave presents an exceptional industrial property for sale. It's ideal for wholesale distribution, in a soughtafter South Beach location.

Property Features:

Total Gross Area (GLA): 2,338m² Warehouse:

Ground floor: 1,039m<sup>2</sup> First floor: 700m<sup>2</sup>

Offices and Showroom:

Ground floor: 266m<sup>2</sup> First floor: 333m<sup>2</sup> Additional features

8 meter high brick warehouse