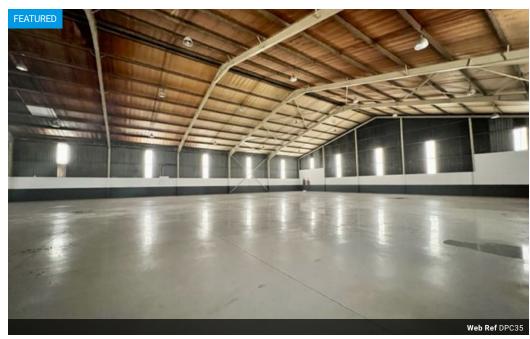

## Light Industrial Factory

Located in the Industrial area of Waterfall, this well looked after light Industrial Warehouse is ready for you to move in.

1530 sqm of Factory Space 1300 sqm of Yard Space Power: AMPS 400A Phase: 3

Reception Office - Airconditioned Mezzanine Airconditioned Office Storerooms Ablutions

Yes

Yes

400

## Features

Power Amps

**Zoning** Industrial

Interior
Air Conditioning
Power 3 Phase

Sizes

Floor Size Land Size 1,530m<sup>2</sup> 2,964m<sup>2</sup>