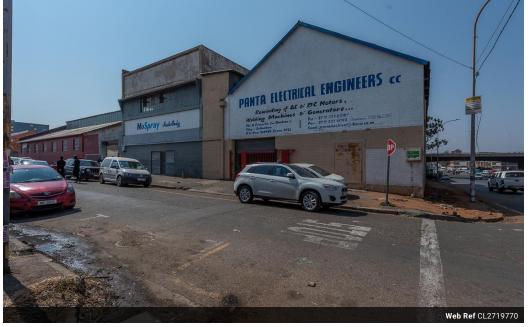

# An Ideal Investment or Business Opportunity.

A unique opportunity nestled in the heart of City & Surburban situated on Greene Street one of the most sought after positions within the City & Surburban area. The Premises consist of two warehouses and is surrounded by properties that support the market value in both avenues as a thriving Business Sector.

Details:

- Stand Size: 1262sqm
- Floor Size: 1040sqm
- Two Gated & Private Entrances into the Premises

Yes

- Plastered Boundary Walls
- First Warehouse:
- Floor Space: 640sqm
- 3x Offices for Employees
- 4 x Offices 1 x Kitchen
- 1x Bathroom
- Oversight of Warehouse Floor Area - Lifts