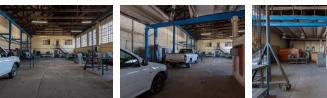

Details:

- Stand Size: 1262sqm
- Floor Size: 1040sqm
- Two Gated & Private Entrances into the Premises

Yes

- Plastered Boundary Walls
- First Warehouse:
- Floor Space: 640sqm
- 3x Offices for Employees
- 4 x Offices 1 x Kitchen
- 1x Bathroom
- Oversight of Warehouse Floor Area - Lifts

## Features

| Title  | Freehold   |
|--------|------------|
| Zoning | Industrial |

Interior Power 3 Phase Exterior Open Parking Bays

6

Sizes Floor Size Land Size

1,140m<sup>2</sup> 1.262m<sup>2</sup>