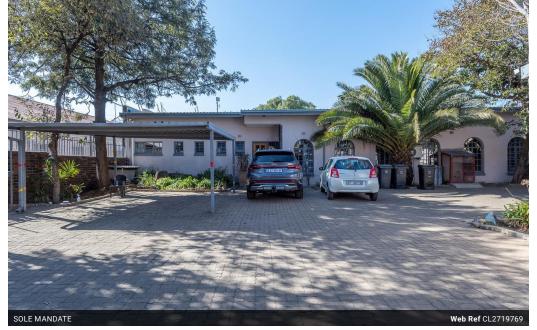

### An Ideal Investment or Business Opportunity.

A unique opportunity nestled in the heart of Village Main situated on Sprinz Avenue one of the most sought after positions within the Village Main area and within 1km of the M2 Highway. With a great amount of opportunity, the Premises is surrounded by properties that support the market value in both avenues as a thriving Business Sector.

Details:

- Stand Size: 1285sqm
- Floor Size: 1000sqm Three Gated & Private Entrances into the Premises

Yes

Yes

- Plastered Boundary Walls
  300 Amp 3 Phase Electricity
- Commercial Zoning

- Main Building: 2 Main Office Spaces 8 Offices in an Open Office Space
- 1 x Kitchen
- 2 x Bathrooms
- Recention Area