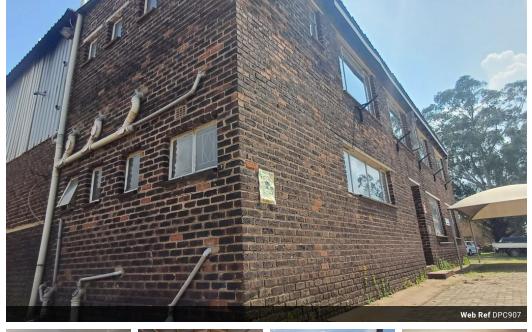

### Industrial Property for Sale in Midvaal, Gauteng

This exceptional industrial property is now available for a new owner, situated in a prime industrial zone in the heart of Midvaal, Gauteng. Spanning approximately 5,000 sqm, this site features a substantial warehouse space of about 1,500 sqm, strategically zoned for industrial use. The property is equipped with a robust 3-phase electrical supply, making it ideal for various manufacturing or warehousing operations.

The estate includes two well-maintained buildings. Building 1 boasts a large warehouse/manufacturing facility with multiple roller doors, complemented by offices and essential amenities. Building 2 serves as a secondary warehouse or fabrication space, currently utilized for powder coating, which adds operational versatility.