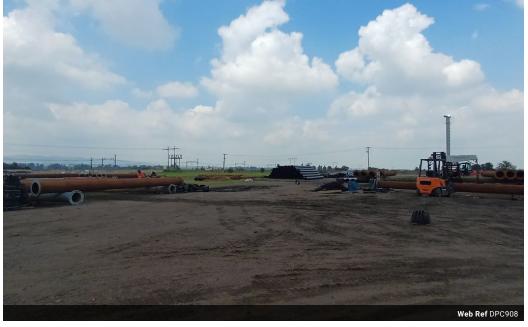

#### Industrial property for sale in Kliprivier

Yes

This expansive heavy industrial property spans over 99,000 square meters, presenting exceptional development potential and a variety of opportunities for income generation. The site is perfectly positioned for the construction of multiple warehousing facilities, making it an attractive option for investors seeking a robust rental income stream.

The property's size and established infrastructure cater to large-scale industrial operations, offering a prime solution for owneroccupiers. Key features include a reliable three-phase electrical power supply, ample open space designed to facilitate heavy truck traffic, and a renovated office area comprising three offices that can accommodate up to eight workstations. Additionally, a