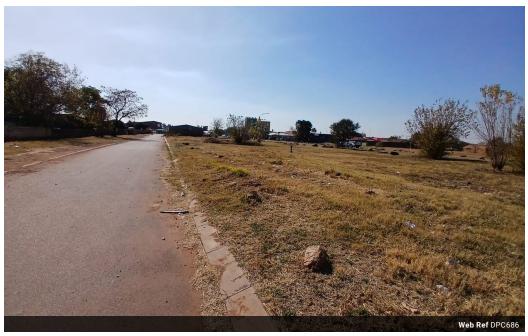

## 1,818m<sup>2</sup> Vacant Land For Sale in Noldick

R1,000,000

## Industrial land in Meyerton

This 1800 square meter industrially zoned vacant land is located in Meyerton, offering a strategic position for various industrial activities. Situated adjacent to main roadways and in close proximity to the highway, the property ensures excellent connectivity and ease of access for transportation and logistics operations. Its location is ideal for businesses that require convenient transportation links, making it suitable for the construction of factories, truck warehouses, and other industrial facilities.

The land provides ample space for large-scale operations, catering to the needs of manufacturing units, storage facilities, and distribution centers. Its flat terrain and industrial zoning allow for a wide range of uses, accommodating heavy machinery and large