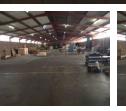

## 

An Opportunity of a Lifetime.

This 1.6 hectares property is situated in Meyerton Industrial area. Property is Zoned Industrial 1. Electricity Allocation is 450 KVA. There are 6 factories all built in low maintenance face brick, the biggest consisting of a 1350 sq m Workshop and very neat Office facilities. The other 5 factories are smaller and are all generating a Rental income for the owner. The property has 2 entrances and and is paved with plenty of room to accommodate large trucks and delivery vehicles.