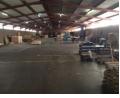

## 

An Opportunity of a Lifetime.

This 1.6 hectares property is situated in Meyerton Industrial area. Property is Zoned Industrial 1. Electricity Allocation is 450 KVA. There are 6 factories all built in low maintenance face brick, the biggest consisting of a 1350 sq m Workshop and very neat Office facilities. The other 5 factories are smaller and are all generating a Rental income for the owner. The property has 2 entrances and and is paved with plenty of room to accommodate large trucks and delivery vehicles.