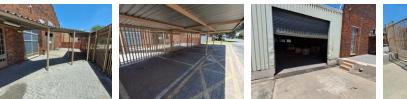

Office

Front facing access, offers reception and waiting area, offices, server room, kitchenette and toilets.

Main workshop Front facing entrance via extended roller door access, welding plugs, separate toilet, ablution room/ kitchenette and access points to offices as well as the adjoining workshop. Extended height ceilings.

4

Adjoining workshop Front facing entrance via standard roller door, access to offices as well as workshop changeroom, access to main workshop via standard roller door. Offers 3 offices/ storerooms.