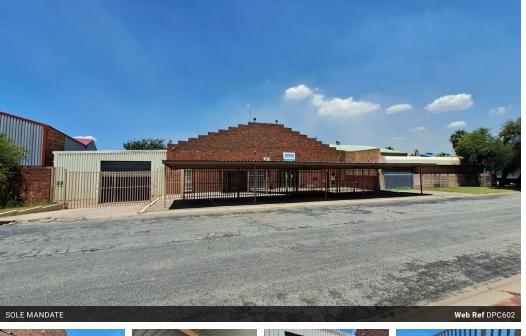

#### Industrial workshop and offices in Duncanville Ext 3, Midvaal

Located in Prime Industrial hub, this industrial property offers front office facilities, main workshop as well as an adjoining workshop with multiple access points for easy integration between sections. Perfect for warehousing/ storage, access control and administration.

Office

Front facing access, offers reception and waiting area, offices, server room, kitchenette and toilets.

Main workshop Front facing entrance via extended roller door access, welding plugs, separate toilet, ablution room/ kitchenette and access points to offices as well as the adjoining workshop. Extended height ceilings.

4

Adjoining workshop Front facing entrance via standard roller door, access to offices as well as workshop changeroom, access to main workshop via standard roller door. Offers 3 offices/ storerooms.

#### Zoning Industrial

Interior Air Conditioning Power 3 Phase

Yes

Yes

Exterior Covered Parking Bays **Sizes** Floor Size Land Size

900m² 1,345m²