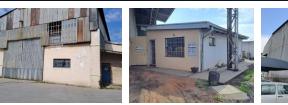

### Large Warehouse available for Sale

Current tenants in occupation- to vacate by 1st April 2024

Sale is VAT applicable Extent 5055m2

Property Includes: 2500 square meter workshop 3 ton crane Extended roof in middle section, high windows and interlink accessible double door Two side storage areas with ample lighting 1 x reception with own entrance and office- air conditioned 1 x toilet Kitchenette Workshop ablution with tea room and change room Three Phase Electricity ample welding plugs