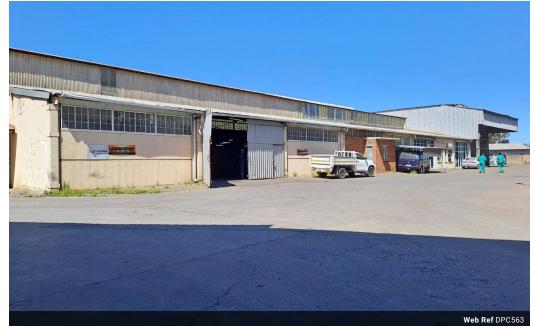

### Large Warehouse available for Sale

Current tenants in occupation- to vacate by 1st April 2024

Sale is VAT applicable Extent 5055m2

Property Includes: 2500 square meter workshop 3 ton crane Extended roof in middle section, high windows and interlink accessible double door Two side storage areas with ample lighting 1 x reception with own entrance and office- air conditioned 1 x toilet Kitchenette Workshop ablution with tea room and change room Three Phase Electricity ample welding plugs