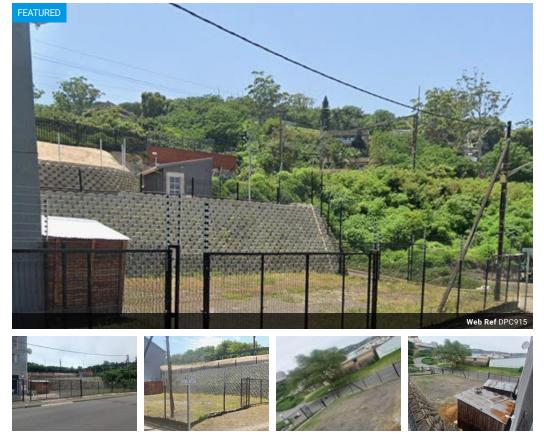

## Commercial property for lease in Seacow Lake

Dormehl Phalane Musgrave presents to let for immediate occupation, a 300m² commercial property in the heart of Sea Cow Lake, Durban North.

This property is fully fenced and secured with electric fencing, ensuring a safe and secure environment for your business.

#### Amenities:

- Toilet facility
- Security house (4x 4 in size) on premises for guard to live in Separate entrance and exit points 2 gate system.

Can be used as a truck parking facility.

## Features:

- Fully fenced property Electric fencing for added security Prime location in Durban North