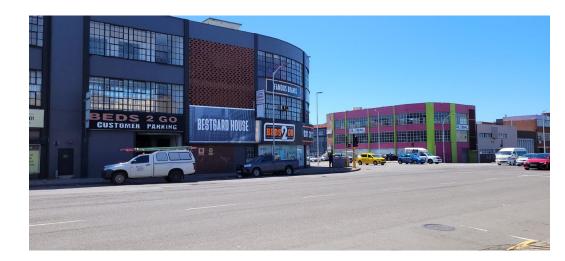

## Warehouse to let in Umbilo

Dormehl Phalane Musgrave presents a neat warehouse to let in Umbilo.

The space covers 1 169m<sup>2</sup> (at R30 per square-meter, excluding VAT; 10% annual escalation).

A two-month deposit will be required, plus an electricity and fire equipment deposit (Pro rata rates R5 195.21, no VAT). Parking costs R252 per bay, excluding VAT and refuse costs are dependent on useage, Pro rata building insurance is R3 150.60, excluding VAT.