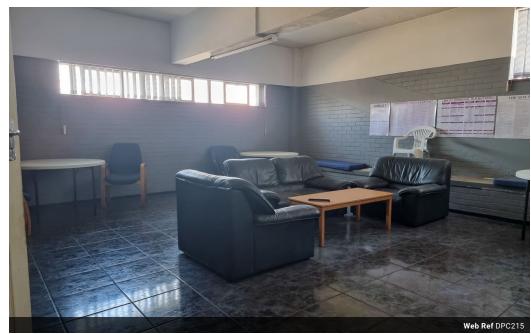

4,822m<sup>2</sup>

Offices fitted with wall mounted air conditioners and blinds