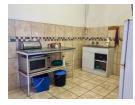

### Cornerstand factory and or office space to let

Building is situated in close proximity to the M2 highway on a cornerstand which has access from both streets. Large commercial building consisting of factory and office space. Part triple storey, basement, ground, first and mezzanine floors. Constructed of a reinforced concrete frame with brick walls with double volume storage space. The building has ample kitchen, ablution and changeroom facilities. The property is secured by burglar proofing and steel gates and ramps to the basement and upper floors. The upper floors are linked with the ground floor via concrete constructed stairs. The building is fitted with a single goods lift and has 3 phase power supply and generator. Zoning Industrial 2