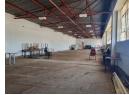

### Cornerstand factory and or office space to let

Building is situated in close proximity to the M2 highway on a cornerstand which has access from both streets. Large commercial building consisting of factory and office space. Part triple storey, basement, ground, first and mezzanine floors. Constructed of a reinforced concrete frame with brick walls with double volume storage space. The building has ample kitchen, ablution and changeroom facilities. The property is secured by burglar proofing and steel gates and ramps to the basement and upper floors. The upper floors are linked with the ground floor via concrete constructed stairs. The building is fitted with a single goods lift and has 3 phase power supply and generator. Zoning Industrial 2