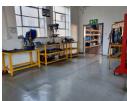

### Cornerstand factory and or office space to let

Building is situated in close proximity to the M2 highway on a cornerstand which has access from both streets. Large commercial building consisting of factory and office space. Part triple storey, basement, ground, first and mezzanine floors. Constructed of a reinforced concrete frame with brick walls with double volume storage space. The building has ample kitchen, ablution and changeroom facilities. The property is secured by burglar proofing and steel gates and ramps to the basement and upper floors. The upper floors are linked with the ground floor via concrete constructed stairs. The building is fitted with a single goods lift and has 3 phase power supply and generator. Zoning Industrial 2