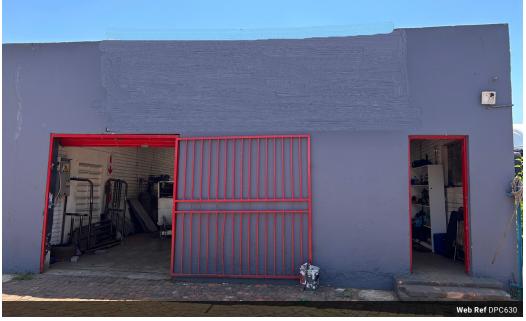

## Industrial Workshop To let

Rental Includes: Water in reasonable consumption 100 amps Estimated 320m2 in total Open plan reception and workshop floor Front Entrance Roller Door Back entrance to allocated yard 2 x toilets (located outside the unit in allocated yard space) Prepaid electricity