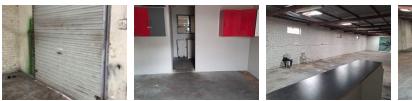

## Industrial Workshop To let

Rental Includes: Water in reasonable consumption 100 amps Estimated 320m2 in total Open plan reception and workshop floor Front Entrance Roller Door Back entrance to allocated yard 2 x toilets (located outside the unit in allocated yard space) Prepaid electricity