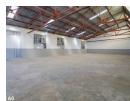

## Industrial Workshop To Let

This workshop is conveniently situated at Pilkingtons Industrial Park ,just 300m away from the R59 offramp and offers a spacious floor area of 324 square meters. Rental is VAT inclusive

It features high ceilings and one extended height roller door entry point. In addition to an office, there is also a kitchenette that can be used as a tearoom. With 300 amps of three phase electricity, it is well-suited for engineering and manufacturing industries. Pilkingtons Industrial Park ensures security with 24-hour access control and patrols, as well as shared ablution facilities and an on-site caretaker.