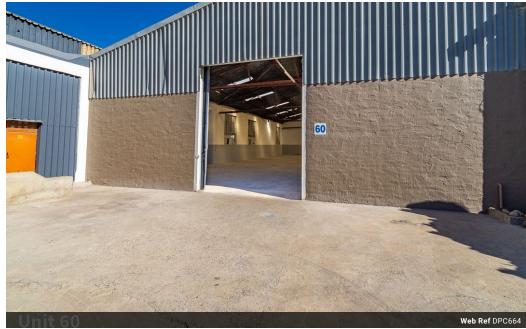

## Industrial Workshop To Let

This workshop is conveniently situated at Pilkingtons Industrial Park ,just 300m away from the R59 offramp and offers a spacious floor area of 324 square meters. Rental is VAT inclusive

It features high ceilings and one extended height roller door entry point. In addition to an office, there is also a kitchenette that can be used as a tearoom. With 300 amps of three phase electricity, it is well-suited for engineering and manufacturing industries. Pilkingtons Industrial Park ensures security with 24-hour access control and patrols, as well as shared ablution facilities and an on-site caretaker.