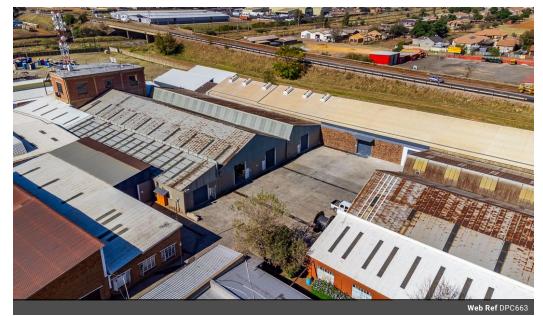

## Large Industrial Workshop To Let

Rental is VAT Inclusive

Located at Pilkingtons Industrial Park, in close proximity to the R59.

Available from 1st August 2024

This workshop offers 1644 square meters of floor space with high ceilings and multiple roller door entry points. It also includes a mezzanine office and a caged storeroom.

With 800 amps of three phase electricity, it is ideal for engineering and manufacturing industries. The industrial park provides 24hour access control, security patrols, shared ablution facilities, and an on-site caretaker.