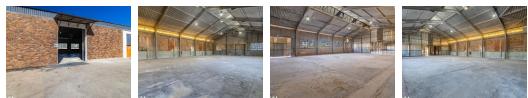

## Large Industrial Workshop To Let

Rental is VAT Inclusive

Located at Pilkingtons Industrial Park, in close proximity to the R59.

Available from 1st August 2024

This workshop offers 1644 square meters of floor space with high ceilings and multiple roller door entry points. It also includes a mezzanine office and a caged storeroom.

With 800 amps of three phase electricity, it is ideal for engineering and manufacturing industries. The industrial park provides 24hour access control, security patrols, shared ablution facilities, and an on-site caretaker.