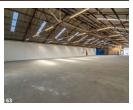

### Industrial Workshop To Let

The workshop is conveniently situated just 300m away from the R59 offramp. It offers a spacious floor area of 931 square meters, featuring high ceilings and two extended height roller door entry points. In addition to the office and kitchenette, which can serve as a tea room, there is also a mezzanine office.

With 150 amps of three-phase electricity, this workshop is perfectly suited for engineering and manufacturing industries. Rental is VAT inclusive. Pilkingtons Industrial Park ensures security with 24-hour access control and patrols, as well as shared ablution facilities and an on-site caretaker.