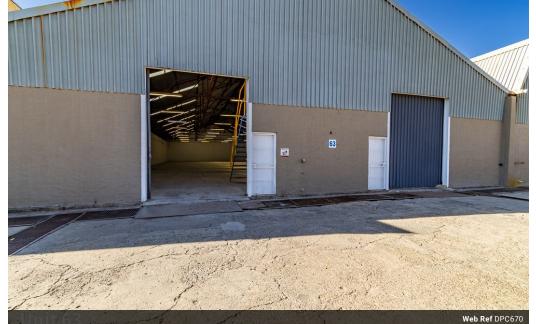

### Industrial Workshop To Let

The workshop is conveniently situated just 300m away from the R59 offramp. It offers a spacious floor area of 931 square meters, featuring high ceilings and two extended height roller door entry points. In addition to the office and kitchenette, which can serve as a tea room, there is also a mezzanine office.

With 150 amps of three-phase electricity, this workshop is perfectly suited for engineering and manufacturing industries. Rental is VAT inclusive. Pilkingtons Industrial Park ensures security with 24-hour access control and patrols, as well as shared ablution facilities and an on-site caretaker.