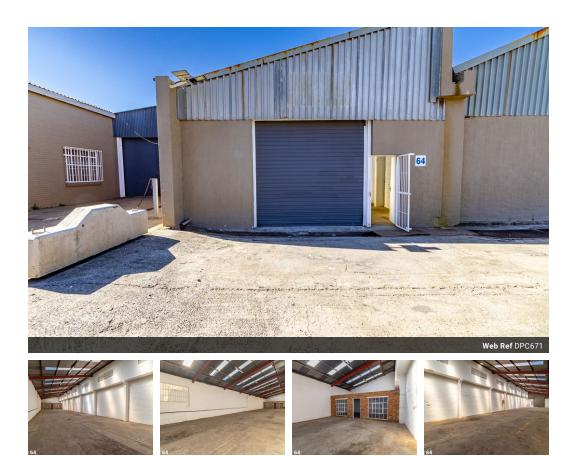

## Industrial Workshop To Let

Situated just a mere 300 meters away from the R59 offramp, this workshop boasts a generous 274 square meters of floor space, complete with a standard height roller door entry point and an office space for added convenience.

Perfectly suited for the engineering and manufacturing sectors, this workshop comes equipped with 150 amps of three-phase electricity to meet the demands of industrial operations.

The industrial park where the workshop is located offers round-the-clock access control, security patrols, shared ablution facilities, and an on-site caretaker for added peace of mind.

For administrative needs, additional offices are available for rent within the same premises, along with a variety of rental workshops in different sizes within the same block.