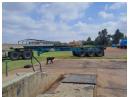

## 2,160m<sup>2</sup> Industrial Yard To Let in Pendale

R15 per m<sup>2</sup>

Gross Monthly Rental R34,159 Excl. VAT

To Let Ideal For Transport/ Logistics Company in Pendale AH

Rental Includes VAT:

Estimated 2160m2 secure yard Wash bay facilities, with own Jojo tank (Grey water) Communal ablutions

Parking available

On site security, (electric fence, cameras and night time patrols- fees to be confirmed on application

Estimated 80m2 office with reception and open plan kitchen, bathroom and 2 x offices Note by landlord instruction, listing is not for residential use under any circumstances Prepaid electricity and water to be installed on application