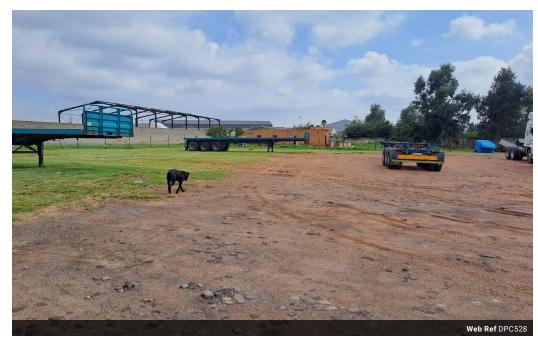

## 2,160m<sup>2</sup> Industrial Yard To Let in Pendale

R15 per m<sup>2</sup>

Gross Monthly Rental R34,159 Excl. VAT

To Let Ideal For Transport/ Logistics Company in Pendale AH

Rental Includes VAT:

Estimated 2160m2 secure yard Wash bay facilities, with own Jojo tank (Grey water) Communal ablutions

Parking available

On site security, (electric fence, cameras and night time patrols- fees to be confirmed on application

Estimated 80m2 office with reception and open plan kitchen, bathroom and 2 x offices Note by landlord instruction, listing is not for residential use under any circumstances Prepaid electricity and water to be installed on application