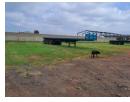

## 2,160m<sup>2</sup> Industrial Yard To Let in Pendale

R15 per m<sup>2</sup>

Gross Monthly Rental R34,159 Excl. VAT

To Let Ideal For Transport/ Logistics Company in Pendale AH

Rental Includes VAT:

Estimated 2160m2 secure yard Wash bay facilities, with own Jojo tank (Grey water) Communal ablutions

Parking available

On site security, (electric fence, cameras and night time patrols- fees to be confirmed on application

Estimated 80m2 office with reception and open plan kitchen, bathroom and 2 x offices Note by landlord instruction, listing is not for residential use under any circumstances Prepaid electricity and water to be installed on application