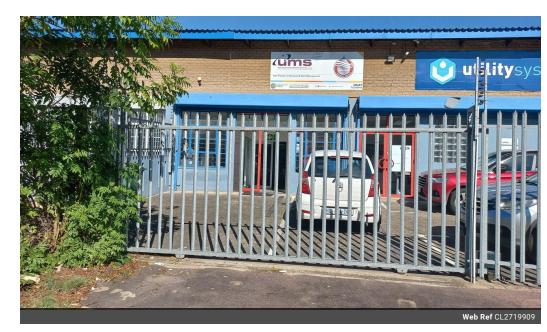

## 1,100m<sup>2</sup> Building To Let in Westmead

Industrial space to let in Westmead!!!

Dormehl Phalane proudly presents this industrial space to let in Westmead. The property consists of the following:

1100 sqm

R95 per square meter

2 levels

Ablution facilities on both levels

1000 sqm upper level 100sqm lower level

Ample parking space

3 phase power currently used as a factory

boardroom