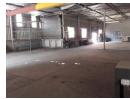

Michelle Bow 0827429033 michellebow@dpg.co.za

Contact Vereeniging

016 4232876

18 Klipriver Drive Three Rivers Vereeniging

R64,200 per m<sup>2</sup>

Gross Monthly Rental R64,200 Excl. VAT

Large Industrial Workshop with Offices and Adjoining Workshops Available for Rent

Listing includes:
Offices with kitchenette and guest toilets
Main workshop, with adjoining workshop space with multiple roller door entrances
10 ton crane as well as multiple welding plugs (additional cranes on site)

'Ablution facilities and change rooms

estimated at 1700m2 in total

Ample undercover parking 3 phase electricity