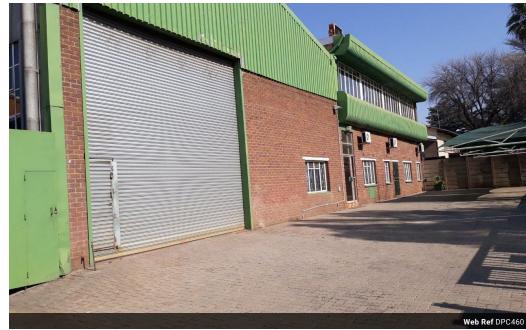

Michelle Bow 0827429033 michellebow@dpg.co.za

Contact Vereeniging

016 4232876

18 Klipriver Drive Three Rivers Vereeniging

R64,200 per m<sup>2</sup>

Gross Monthly Rental R64,200 Excl. VAT

Large Industrial Workshop with Offices and Adjoining Workshops Available for Rent

Listing includes:
Offices with kitchenette and guest toilets
Main workshop, with adjoining workshop space with multiple roller door entrances
10 ton crane as well as multiple welding plugs (additional cranes on site)

'Ablution facilities and change rooms

estimated at 1700m2 in total

Ample undercover parking 3 phase electricity