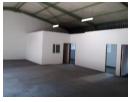

## Industrial Workshop to rent in a busy industrial area

 $225 \mathrm{m}2$  in total with extended height roll-up door to rent in secure complex. 3 x offfices  $$\mathsf{Store}\:\mathsf{room}$$ 

Reception