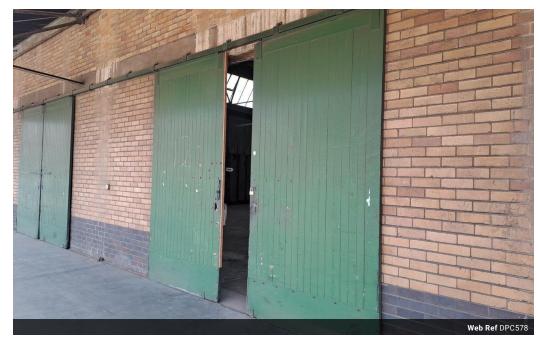

## Industrial Workshop for Rent-Ideal Location

Rental Includes: 650m2 in total Three Phase Electricity 4 x offices Change room/ Ablutions with shower\* Store room Kitchenette Additional toilet Jib 2 x 500kg cranes on single line\* 1 x welding plug