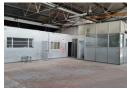

## Industrial Workshop for Rent-Ideal Location

Rental Includes: 650m2 in total Three Phase Electricity 4 x offices Change room/ Ablutions with shower\* Store room Kitchenette Additional toilet Jib 2 x 500kg cranes on single line\* 1 x welding plug