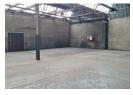

## Industrial Workshop for Rent-Ideal Location

Rental Includes: 650m2 in total Three Phase Electricity 4 x offices Change room/ Ablutions with shower\* Store room Kitchenette Additional toilet Jib 2 x 500kg cranes on single line\* 1 x welding plug