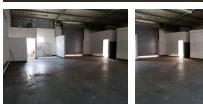

## Workshop To Let

This secure complex offers a 225m2 workshop with a reception area, office, and boardroom. It also includes two toilets, a kitchenette, and an extended height roll-up door. The rental price includes VAT, but excludes water, electricity, and security. Silver Light Park provides night security, weekends and public holidays. Please be advised parking is allocated in front of each unit. This