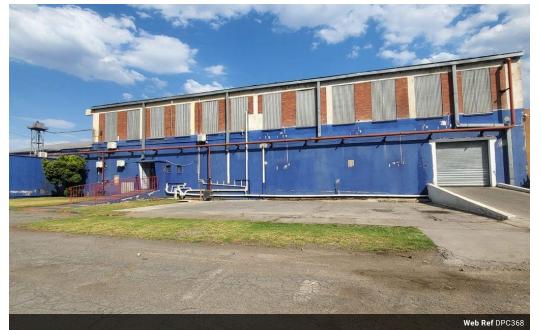

#### Large Industrial Warehouse Available for Rent

Viewing by appointment.

Recently renovated, rental includes:

2500 square meter workshop, with multiple secured points of entry and elevated loading dock estimated 418 square meter office spaces, ablutions, storerooms, reception, canteen, and kitchen. 800 square meter yard space with parking. Ideally laid out for a large scale distribution

Rental excludes: VAT and Utilities (Maximum Demand may apply)

2,500m<sup>2</sup>

Location: 12 min (11.1 km) from Meyerton via Sybrand Van Niekerk Fwy/R59 20 min (19.1 km) from Vandebjilpark via Barrage Rd/R42 and Sybrand Van Niekerk Fwy/R59

### Features

Zoning Industrial