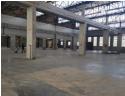

#### Large Industrial Warehouse Available for Rent

Viewing by appointment.

Recently renovated, rental includes:

2500 square meter workshop, with multiple secured points of entry and elevated loading dock estimated 418 square meter office spaces, ablutions, storerooms, reception, canteen, and kitchen. 800 square meter yard space with parking. Ideally laid out for a large scale distribution