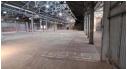

## Large Industrial Warehouse for Rent in Industrial Complex

This large industrial warehouse is situated on a busy industrial complex.

It is an estimated 1500m2 in total and offers the following:

Extended roller door access 2 x Offices with own toilet Open workshop floor Additional store with 3 x smaller offices VAT Inclusive