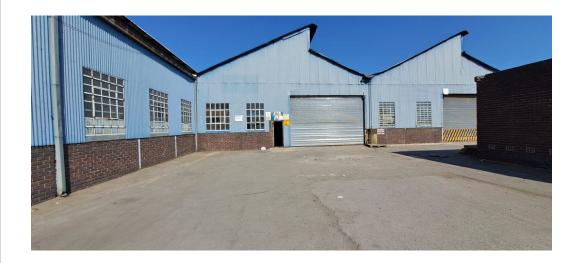

## Large Industrial Warehouse for Rent in Industrial Complex

This large industrial warehouse is situated on a busy industrial complex.

It is an estimated 1500m2 in total and offers the following:

Extended roller door access 2 x Offices with own toilet Open workshop floor Additional store with 3 x smaller offices VAT Inclusive