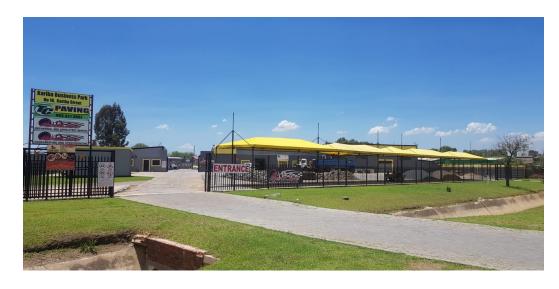

## Industrial Workshop for Rent

Located in neat, secure industrial complex

Rental Includes an estimated 620 m2 workshop, with offices, washbay and ablutions Estimated 320m2 enclosed parking/yard space Extended Roller Door

Michelle Bow 0827429033 michellebow@dpg.co.za

Contact Vereeniging

016 4232876

18 Klipriver Drive Three Rivers Vereeniging

Web Ref DPC459

R20,520 per m<sup>2</sup>

Gross Monthly Rental R20,520 Excl. VAT