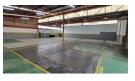

## Industrial Workshop for Rent

Located in neat, secure industrial complex

Rental Includes an estimated 620 m2 workshop, with offices, washbay and ablutions Estimated 320m2 enclosed parking/yard space Extended Roller Door