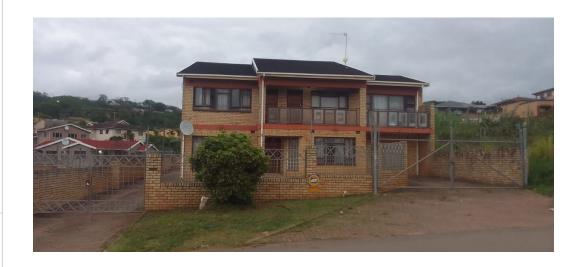

## Refurbished, 2-level student accommodation for sale in Cato Manor

Dormehl Phalane Musgrave presents a 672m², two-level property for sale for student accommodation in Umkumbaan, Cato Manor. Recently refurbished, it comes with furniture.

Note that this establishment was built to University Spec and has been approved by DUT. The property will be sold as a turn-key operation with the following in place:

ERF SIZE 672sqm

BUILDING SIZE IS APPROXIMATELY 40sqm (+/- 200sqm PER FLOOR)