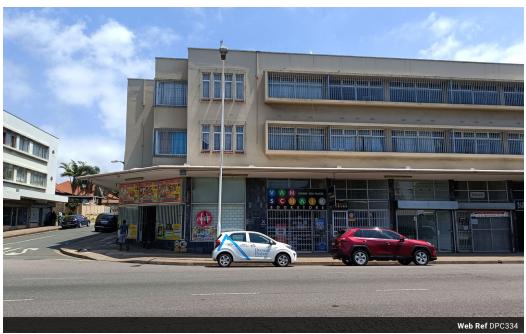

## 1,346m² Apartment Block For Sale in Glenwood

R13,400,000

Mixed use commercial/residential block for sale in Glenwood!!!

Dormehl Phalane proudly presents this mix use commercial/residential block for sale in Glenwood. The property consists of:

8 shops 16 flats 6 lockup garages 6 open bay parking's well maintained building selling as a going concern excellent net income good return on investment

## Features

Zoning Mixed Use

Sizes

Floor Size 1,346m<sup>2</sup>