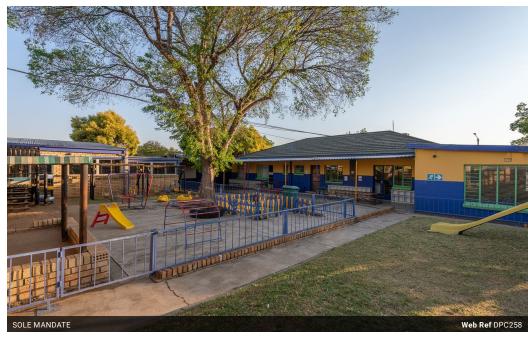

# 180 Pupil Capacity School Looking For New Owners

In collaboration with ECD Upliftment, we are proud to present this rare opportunity to own and operate an esteemed school in the heart of Eastleigh, Edenvale.

This well-established institution, with a capacity for up to 200 pupils, offers a comprehensive infrastructure and a reputation that sets it apart from all others in the area.

- Reception Area: Welcoming and inviting, providing a warm entrance for students and parents.
  Principal's Office: A dedicated space for administrative tasks and meetings.
- Teachers' Room: A comfortable workspace for educators to collaborate and prepare.

Sizes

- Fully-Equipped Kitchen: Facilities to cater to the nutritional needs of students. - Multiple Play Areas: Safe and engaging outdoor spaces for recreation and learning.

Zoning Mixed Use

**Features** 

Exterior

Open Parking Bays Floor Size 771m² Land Size 2,023m<sup>2</sup>