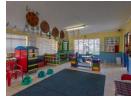

This well-established institution, with a capacity for up to 200 pupils, offers a comprehensive infrastructure and a reputation that sets it apart from all others in the area.

- Reception Area: Welcoming and inviting, providing a warm entrance for students and parents.
  Principal's Office: A dedicated space for administrative tasks and meetings.
- Teachers' Room: A comfortable workspace for educators to collaborate and prepare.

Sizes

- Fully-Equipped Kitchen: Facilities to cater to the nutritional needs of students. - Multiple Play Areas: Safe and engaging outdoor spaces for recreation and learning.

Zoning Mixed Use

**Features** 