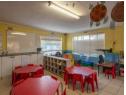

This well-established institution, with a capacity for up to 200 pupils, offers a comprehensive infrastructure and a reputation that sets it apart from all others in the area.

- Reception Area: Welcoming and inviting, providing a warm entrance for students and parents.
  Principal's Office: A dedicated space for administrative tasks and meetings.
- Teachers' Room: A comfortable workspace for educators to collaborate and prepare.

Sizes

- Fully-Equipped Kitchen: Facilities to cater to the nutritional needs of students. - Multiple Play Areas: Safe and engaging outdoor spaces for recreation and learning.

Zoning Mixed Use

**Features** 