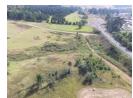

## R12MIL DEVELOPMENT SITE - HOWICK

25ha vacant land accessed off the R103 and the P142. 3km out of Howick, on tar roads.

Situated on both sides of a water course, with many access points. RoD for 51 residential units and a 20 000m2 retail Centre.

Commercial zoning will be for Medium Impact Mixed Use 1, meaning "clean" commercial uses.

The residential zoning is Residential Only High Density 1, so density will be based on floor area, not units per hectare. This would be ideal for flats and simplexes, or a seniors' Centre.

The site is excellent for the development of further residential units after Phases 1 and 2, self storage, line shops, mini factories and other commercial uses.