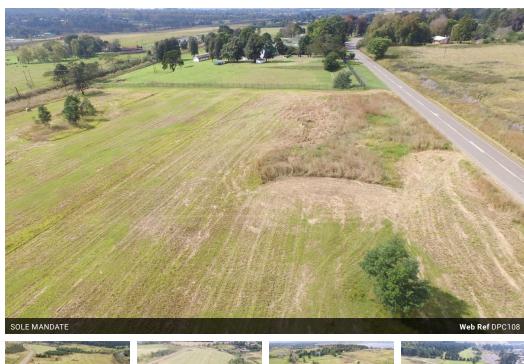

## R12MIL DEVELOPMENT SITE - HOWICK

25ha vacant land accessed off the R103 and the P142. 3km out of Howick, on tar roads.

Situated on both sides of a water course, with many access points. RoD for 51 residential units and a 20 000m2 retail Centre.

## Features

**Zoning** Mixed Use

Sizes

Land Size 25Ha