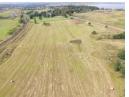

## 25Ha Farm For Sale in Tweedie

R12,000,000

## R12MIL DEVELOPMENT SITE - HOWICK

25ha vacant land accessed off the R103 and the P142. 3km out of Howick, on tar roads.

Situated on both sides of a water course, with many access points. RoD for 51 residential units and a 20 000m2 retail Centre.