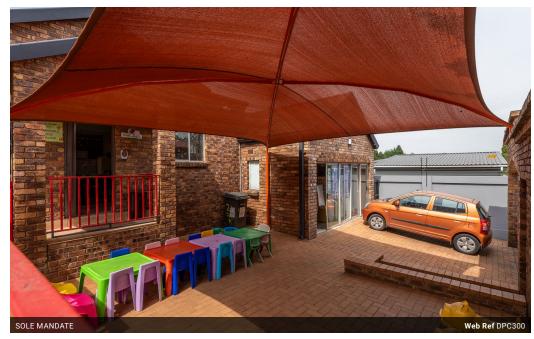

# Established Preschool in Oakdene, Johannesburg South

In collaboration with ECD Upliftment, we proudly present this well-established preschool that has been owner-operated for over 18 years! Ideal for nurturing young minds, this property offers the correct rights for up to 50 children.

#### Key Features:

- School area with 3 classrooms, toilets, and a fully equipped kitchen.
- Accompanying main house with 4 bedrooms and 2 bathrooms.
- Full kitchen, spacious living room, dining room, and an open plan layout as a part of the main house.
- Seamless integration potential: Main residence can be incorporated into the school for expansion.
  Playground area for outdoor activities.
  All necessary documentation and right in place.