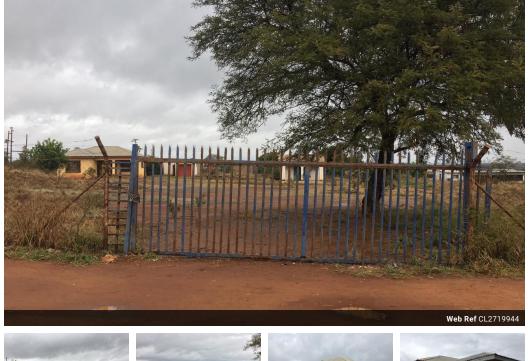

## 1 Hectare Property For Sale In Malamulele Shigalo

Great Business site.

This property is located on the main tarred road in Shigalo 7km from Malamulele Town. The property used to operate as a driving school and still has an office building and a tuck shop. The property also has electricity and a borehole.

The property is in the middle of a vibrant society with houses, schools, petrol stations and other businesses near. Next to the