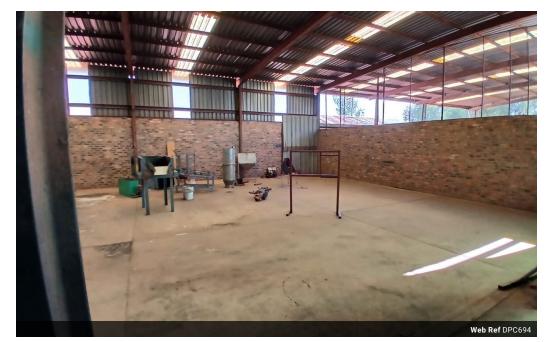

## Factory Premises for salle Valley Settlements

Discover this exceptional industrial property located in the highly sought-after Valley Settlements AH. With an expansive land size of 50,000 square meters, this property is a prime opportunity for both industrial operations and real estate investment. Boasting 2,500 square meters of roofed factory space, the possibilities for use are vast and versatile.

Situated in a no-load-shedding zone, the property ensures an uninterrupted power supply due to its proximity to a permanent water pipeline, guaranteeing a reliable and consistent electricity connection. The strategic location offers ease of access, making logistics and transportation efficient and straightforward. The infrastructure includes 2,500 square meters of covered factory

#### **Features**

Zoning Mixed Use

Sizes

 $\begin{array}{cc} \text{Floor Size} & 2,500\text{m}^2\\ \text{Land Size} & 50,000\text{m}^2 \end{array}$