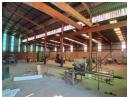

## Factory Premises for salle Valley Settlements

Discover this exceptional industrial property located in the highly sought-after Valley Settlements AH. With an expansive land size of 50,000 square meters, this property is a prime opportunity for both industrial operations and real estate investment. Boasting 2,500 square meters of roofed factory space, the possibilities for use are vast and versatile.

Situated in a no-load-shedding zone, the property ensures an uninterrupted power supply due to its proximity to a permanent water pipeline, guaranteeing a reliable and consistent electricity connection. The strategic location offers ease of access, making logistics and transportation efficient and straightforward. The infrastructure includes 2,500 square meters of covered factory

#### **Features**

Zoning Mixed Use

Sizes

 $\begin{array}{cc} \text{Floor Size} & 2,500\text{m}^2\\ \text{Land Size} & 50,000\text{m}^2 \end{array}$