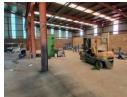

## Factory Premises for salle Valley Settlements

Discover this exceptional industrial property located in the highly sought-after Valley Settlements AH. With an expansive land size of 50,000 square meters, this property is a prime opportunity for both industrial operations and real estate investment. Boasting 2,500 square meters of roofed factory space, the possibilities for use are vast and versatile.

Situated in a no-load-shedding zone, the property ensures an uninterrupted power supply due to its proximity to a permanent water pipeline, guaranteeing a reliable and consistent electricity connection. The strategic location offers ease of access, making logistics and transportation efficient and straightforward. The infrastructure includes 2,500 square meters of covered factory

#### **Features**

Zoning Mixed Use

Sizes

 $\begin{array}{cc} \text{Floor Size} & 2,500\text{m}^2\\ \text{Land Size} & 50,000\text{m}^2 \end{array}$