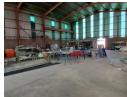

## Factory Premises for salle Valley Settlements

Discover this exceptional industrial property located in the highly sought-after Valley Settlements AH. With an expansive land size of 50,000 square meters, this property is a prime opportunity for both industrial operations and real estate investment. Boasting 2,500 square meters of roofed factory space, the possibilities for use are vast and versatile.

Situated in a no-load-shedding zone, the property ensures an uninterrupted power supply due to its proximity to a permanent water pipeline, guaranteeing a reliable and consistent electricity connection. The strategic location offers ease of access, making logistics and transportation efficient and straightforward. The infrastructure includes 2,500 square meters of covered factory

#### **Features**

Zoning Mixed Use

Sizes

 $\begin{array}{cc} \text{Floor Size} & 2,500\text{m}^2\\ \text{Land Size} & 50,000\text{m}^2 \end{array}$