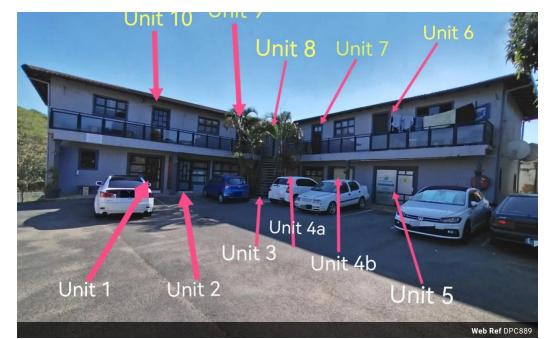

## 892m<sup>2</sup> Business For Sale in Starwood

Prime Investment Opportunity in Starwood, Phoenix

We present a unique and versatile property located in the heart of Starwood, Phoenix. This exceptional property boasts 10 units, perfectly situated near the main road, offering unparalleled exposure and accessibility.

Multi-Use Potential

This property offers the flexibility to be utilized as both residential and commercial space, providing a diverse range of investment opportunities. The upstairs units are currently occupied by tenants, while the downstairs units are being utilized as office spaces and clothing

factories.

Key Features

- Prime location in Starwood, Phoenix 10 units with flexible usage options
- Open parking space for convenience
- Fully fenced for added security

## Features

Zoning Mixed Use

Sizes Floor Size

892m<sup>2</sup>