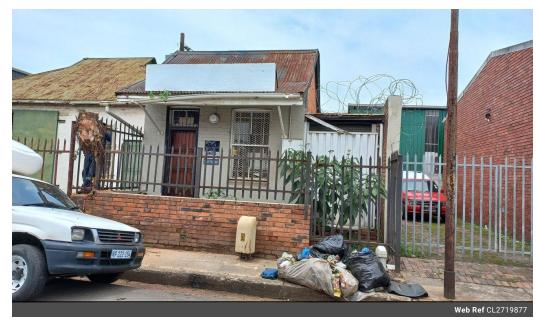

## 2,710m² Retail For Sale in Pietermaritzburg Central

Property portfolio for sale!!!!

Dormehl Phalane proudly presetns this great investment opportunity for first time investors or investors looking to extend their property portfolio. All 5 properties are owned in a company. Buyer has to buy the company.

Property 1

2.710m<sup>2</sup>

Commercial property/zoned commercial size: 2056 sqm rental income R6800

Property 2 Commercial property zoned commercial size: 269sqm

Rental income: R15000 per month multi tenanted