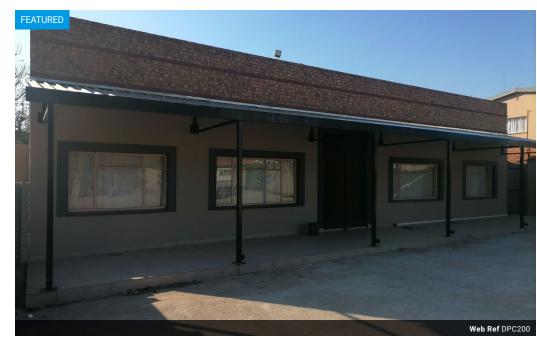

# 720m² Retail For Sale in Annadale

# commercial property for sale

A business property in Ladanna polokwane with the main house and four by two bed rooms flat , the main house has three bed rooms sitting room and the area squire meters is 1421m2 and is situated at the business area and can be changed to be retail

### **Features**

Zoning Mixed Use

Sizes

Floor Size  $720m^2$  Land Size  $1,421m^2$