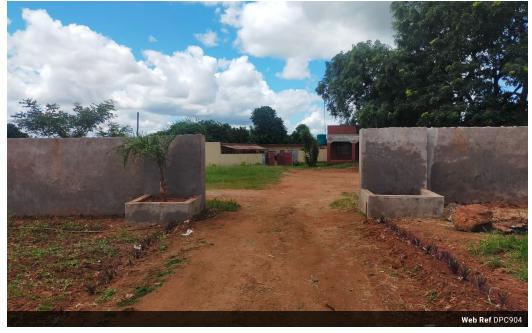

## BUSINESS PROPERTY FOR SALE IN TSHISAHULU THOHOYANDOU

this spacious business property is in the area of Tshisahulu towards Thohoyandou CBD. It is next to the Punda Maria Road. There is an easy access to the property from the main road. The size of the property is 4000 sqm and there is enough space for future developments. Any business can be operated on this site. There are four structures in the yard. One can be used for offices or a restaurant. There is an accommodation building with 13 rooms. Other rooms are occupied. There are two structures or buildings

## Features

Zoning Mixed Use

Sizes

Floor Size Land Size 4.000m<sup>2</sup>

4,000m<sup>2</sup>