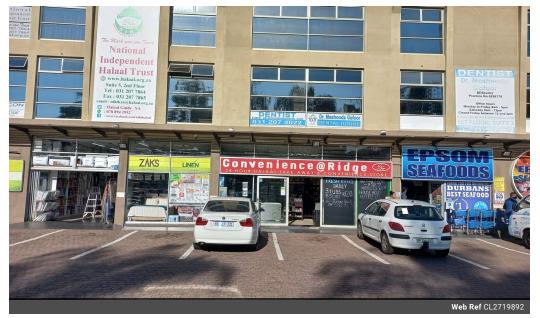

## 107m<sup>2</sup> Business To Let in Overport

Yes

Office space to let in Overport!!!

Dormehly Phalane proudly presents this office space to let in a shopping centre. The property consists of the following: 3 phase power size: 107 sqm security and intercom system, building has alarm system Seperate municipal meter airconditioned Ablution facilities on each floor R350 per parking bay