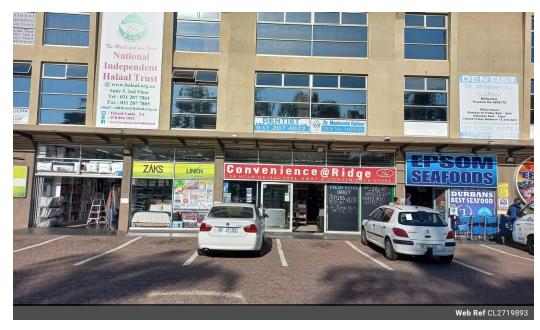

## 186m<sup>2</sup> Business To Let in Overport

Office space to let in Overport!!!

Dormehl Phalane proudly presents this office space to let in a busy shopping centre. The property consists of the following: 3 phase power

size: 186sqm

Ablution facilities on each floor

R350 per parking bay Seperate municipal meter

Security, alarm system and intercom system Close to all amenities