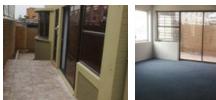

This wheelchair-friendly suite has a reception area/waiting room, dispensary room and two interleading consulting rooms. It offers a separate kitchen and a smaller room that can be used for storage. There is also a large room next to the kitchen.

The bathroom consists of a shower, handbasin and toilet. There is a guest toilet as well.

There is one allocated parking. Note that new carpets, blinds and air-conditioners have been installed.

Monthly rental of R 14 500 excludes water and electricity. Also required are security and damages deposits of R 14 500 each.