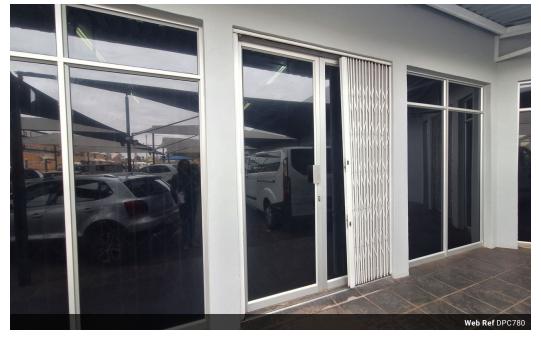

## Commercial Property for Rent - Rustenburg Central at Prime Auto

Key Features: Size: 90m<sup>2</sup> of flexible office or storage space.

Amenities: Includes its own kitchen and bathroom for added convenience.

Utilities: Water included and pre-paid electricity.

130m<sup>2</sup>

Security: Equipped with cameras and internal alarm systems for enhanced security.

Usage: Ideal for office or storage use only (retail operations not permitted).

A practical and secure solution for businesses looking for a central and well-equipped location. Ample parking space.