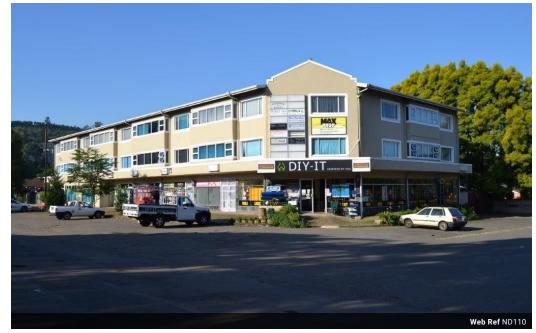

## Retail / Office Investment opportunity

This commercial investment property is offering a combination of offices and retail space and is being sold as sectional title units. Some of the office and retail space have lease agreements in place and are sold with the leases. These units are close to Midlands mall and easy access to the N3

## **Features**

- ✓ 10 offices ranging from 89m2 to 129m2
- ✓ 2 Garages 14m2 and 29m2 respectively
- ✓ 6 Sections of retail ranging from 28m2 to 198m2
- 24 covered parking bays