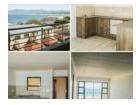

## In De Kelders now....Newly build one and two bedroom apartments with spectacular views

The apartment block consists of 17/18 apartments. There are only 11 parking bays in the basement,....which can also be bought as well as a few storerooms.

## **Features**

- ✓ There are 3 floors and a basement
- Each has a different size balcony or outside stoep area.
- The earlier development, Block A and B are also very popular.
- Each floor has 6 apartments.....One 1bedr ,1 bathroom and five 2bedr and 2 bathrooms.
  - Each has either sea views or mountain views
- ✓ Although this is a new development it was bought from the developer as a whole and will thus be sold with transfer cost