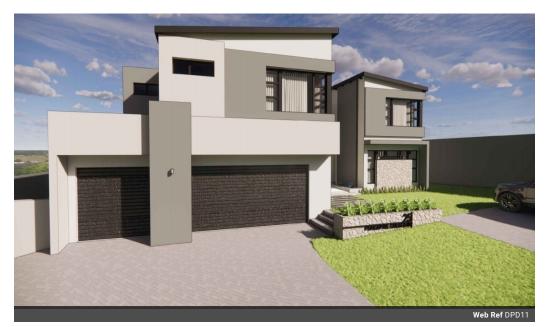

## Schoongezigt Residential Development

**Houses (2)** From R7,000,000 Size from 612m² to 2,367m²

Experience exquisite luxury living in Schoongezigt Estate.

Step into a world of extraordinary elegance with this stunning 4 and 5-bedroom properties, where each bedroom enjoys the privacy of its own en-esuite.

Boasting expansive lounges, a formal dining room and a sophisticated study, this home offers the perfect balance of comfort and refinement. The chef-inspired kitchen and scullery are designed for culinary excellence, while the spacious patio provide an ideal setting for relaxation or entertainment.

setting for relaxation or entertainment.

With a double garage and two guests parking spaces, every convenience has been thoughtfully considered. This exceptional property represents the pinnacle of luxurious living, offering...