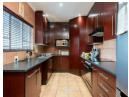

## Details of the House:

- 3 Bedrooms
- 2 Bathrooms Both Bathrooms are Full Bathrooms

- Double Garage
  Open Plan Dining Room and Living Space
  Office / Study / 4th Bedroom Off of Living Area

## Features

| Pets Allowed | Yes |                     |       |            |       |
|--------------|-----|---------------------|-------|------------|-------|
| Interior     |     | Exterior            |       | Sizes      |       |
| Bedrooms     | 4   | Garages             | 2     | Floor Size | 350m² |
| Bathrooms    | 2   | Carports / Parkings | 4     | Land Size  | 834m² |
| Kitchens     | 1   | Security            | Yes   |            |       |
| Recep. Rooms | 3   | Dom. Accom.         | 1     |            |       |
| Studies      | 1   | Pool                | Yes   |            |       |
| Furnished    | No  | Views               | False |            |       |