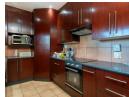

## Details of the House:

- 3 Bedrooms
- 2 Bathrooms Both Bathrooms are Full Bathrooms

- Double Garage
  Open Plan Dining Room and Living Space
  Office / Study / 4th Bedroom Off of Living Area

## Features

| Pets Allowed | Yes |                     |       |            |       |
|--------------|-----|---------------------|-------|------------|-------|
| Interior     |     | Exterior            |       | Sizes      |       |
| Bedrooms     | 4   | Garages             | 2     | Floor Size | 350m² |
| Bathrooms    | 2   | Carports / Parkings | 4     | Land Size  | 834m² |
| Kitchens     | 1   | Security            | Yes   |            |       |
| Recep. Rooms | 3   | Dom. Accom.         | 1     |            |       |
| Studies      | 1   | Pool                | Yes   |            |       |
| Furnished    | No  | Views               | False |            |       |