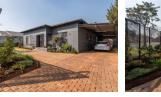

## Modern Family Retreat with Solar Efficiency and Heated Pool in Florentia

Discover this full-title property in Florentia, Alberton, boasting 716 square meters of space, with 313 square meters under roof. Newly renovated, this modern gem offers the perfect blend of luxury and comfort for family living.

## Features

| Pets Allowed | Yes |                     |       |            |                   |
|--------------|-----|---------------------|-------|------------|-------------------|
| Interior     |     | Exterior            |       | Sizes      |                   |
| Bedrooms     | 3   | Carports / Parkings | 5     | Floor Size | 313m <sup>2</sup> |
| Bathrooms    | 2   | Security            | Yes   | Land Size  | 719m <sup>2</sup> |
| Kitchens     | 1   | Dom. Accom.         | 1     |            |                   |
| Recep. Rooms | 2   | Pool                | Yes   |            |                   |
| Studies      | 1   | Views               | False |            |                   |
| Furnished    | No  |                     |       |            |                   |