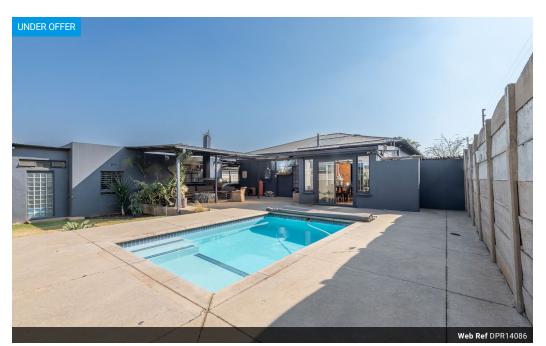

## Modern Family Retreat with Solar Efficiency and Heated Pool in Florentia

Discover this full-title property in Florentia, Alberton, boasting 716 square meters of space, with 313 square meters under roof. Newly renovated, this modern gem offers the perfect blend of luxury and comfort for family living.

Inside, enjoy the sleek open-plan kitchen, three spacious bedrooms, and two pristine bathrooms. Included is a self-contained granny flat, ideal for extended family or guests.

The outdoor area is an entertainer's dream with a heated pool and boma area for memorable gatherings. Solar panels and an inverter make this home eco-friendly and largely off the grid, offering significant savings on utilities.