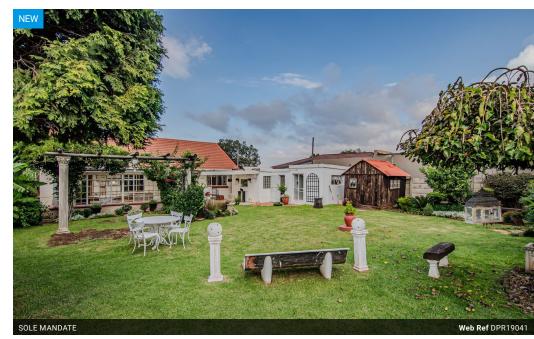

# Charming Family Home with Cottage in Florentia, Alberton!

This delightful 3-bedroom, 1-bathroom home offers the perfect blend of space, comfort, and potential! Nestled on a generous 714sqm stand with 200sqm under roof, the property features a lovely-sized garden—ideal for kids, pets, and outdoor entertaining.

- Property Details: Stand Size: 714sqm
- Under Roof: 200sqm
- 3 Bedroom, 1 Bathroom Main House.
- Open Plan Living Room with Dining and Lounge
- Access to outside Entertainment Area
  Spacious, Curated Garden
- Carports for Undercover Parking
- 1 Bedroom Cottage with Bathroom

Inside, the home is well-maintained and filled with natural light, while outside, a separate 1-bedroom cottage with its own bathroom offers great options for extended family, guests, or rental income.