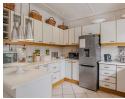

# Charming Family Home with Cottage in Florentia, Alberton!

This delightful 3-bedroom, 1-bathroom home offers the perfect blend of space, comfort, and potential! Nestled on a generous 714sqm stand with 200sqm under roof, the property features a lovely-sized garden—ideal for kids, pets, and outdoor entertaining.

- Property Details: Stand Size: 714sqm
- Under Roof: 200sqm
- 3 Bedroom, 1 Bathroom Main House.
- Open Plan Living Room with Dining and Lounge
- Access to outside Entertainment Area
  Spacious, Curated Garden
- Carports for Undercover Parking
- 1 Bedroom Cottage with Bathroom

Inside, the home is well-maintained and filled with natural light, while outside, a separate 1-bedroom cottage with its own bathroom offers great options for extended family, guests, or rental income.