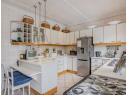

# Charming Family Home with Cottage in Florentia, Alberton!

This delightful 3-bedroom, 1-bathroom home offers the perfect blend of space, comfort, and potential! Nestled on a generous 714sqm stand with 200sqm under roof, the property features a lovely-sized garden—ideal for kids, pets, and outdoor entertaining.

- Property Details: Stand Size: 714sqm
- Under Roof: 200sqm
- 3 Bedroom, 1 Bathroom Main House.
- Open Plan Living Room with Dining and Lounge
- Access to outside Entertainment Area
  Spacious, Curated Garden
- Carports for Undercover Parking
- 1 Bedroom Cottage with Bathroom

Inside, the home is well-maintained and filled with natural light, while outside, a separate 1-bedroom cottage with its own bathroom offers great options for extended family, guests, or rental income.