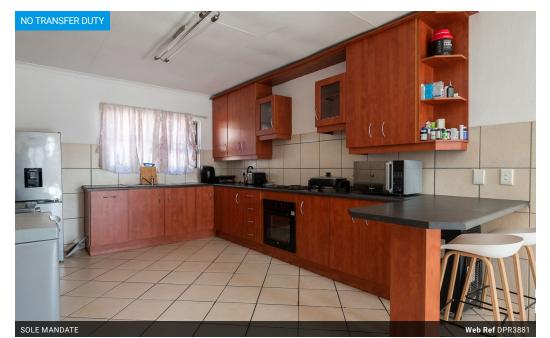

## Income-Generating Modern 2-Bedroom Unit in Mazarin Mews - Tenant in Place at R7,000/ Month!

Step into this stylish 2-bedroom, 1-bathroom unit in Mazarin Mews, New Market Park, where modern comfort meets prime convenience - and with a tenant already in place, you can enjoy immediate rental income of R7,000 per month!

This unit boasts contemporary finishes with cherry-wood kitchen cabinets, sleek granite countertops, and an open-plan layout perfect for functional living. Both bedrooms have built-in cupboards, while the bathroom is fully equipped to meet all your needs. The tiled floors throughout add to the easy maintenance of this modern home.